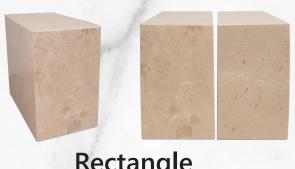

> 8" Diameter x 11-7/8" High Volume: 200 cubic inches Weight: 13 lbs Lid opening located at top. Also available in a keepsake size.

Bengal Onyx #902B

Bengal #902

Rectangle #907

Blue Marble #904B