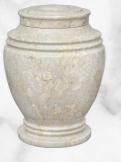

Burma Gold #906

Burma Gold #906

**Tiger Eye** #903

7-7/8" Diameter x 10" HighVolume: 200 cubic inchesWeight: 10 lbsLid opening located at top.Also available in a keepsake size.

7-7/8" Diameter x 10-1/4" HighVolume: 200 cubic inchesWeight: 12 lbsLid opening located at top.Also available in a keepsake size.