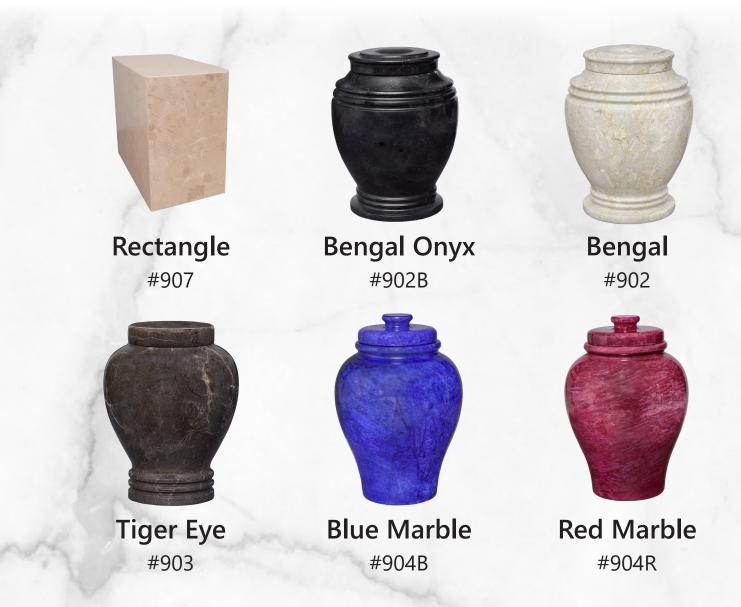

5-1/4" Wide x 9-1/8" Deep x 8-1/8" High Volume: 200 cubic inches Weight: 8 lbs Threaded opening located at the bottom. Sold individually. Suitable for use as niche style urns when purchased as a pair for use as a companion.

> 8" Diameter x 11-7/8" High Volume: 200 cubic inches Weight: 13 lbs Lid opening located at top. Also available in a keepsake size.

Bengal Onyx #902B

Bengal #902

Rectangle #907

Blue Marble #904B