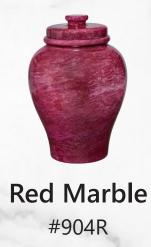

> 8" Diameter x 11-7/8" High Volume: 200 cubic inches Weight: 13 lbs Lid opening located at top. Also available in a keepsake size.

Bengal Onyx #902B

Bengal #902

Rectangle #907

Blue Marble #904B