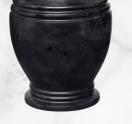

> 8" Diameter x 11-7/8" High Volume: 200 cubic inches Weight: 13 lbs Lid opening located at top. Also available in a keepsake size.

Bengal Onyx #902B

Bengal #902

Rectangle #907

Blue Marble #904B