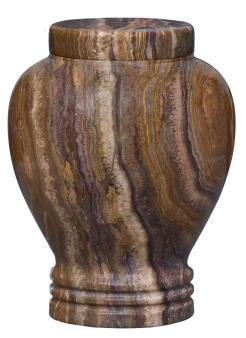

Burma Gold #906

Burma Gold #906

**Tiger Eye** #903

7-7/8" Diameter x 10" HighVolume: 200 cubic inchesWeight: 10 lbsLid opening located at top.Also available in a keepsake size.

7-7/8" Diameter x 10-1/4" HighVolume: 200 cubic inchesWeight: 12 lbsLid opening located at top.Also available in a keepsake size.